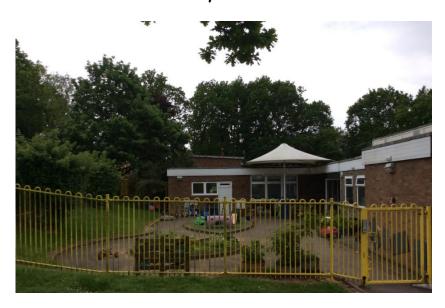

## Main school entrance

Nursery entrance

Morning sessions begin at 9:00am - 12:00pm session. The afternoon session is from 12.30pm - 3.30pm.

30-hour place are from 9:00am - 3.00pm.