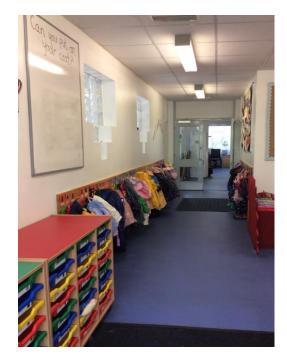

## **Nursery Induction Pack**

This is where you will hang up your coat.

You will have your very own tray.

Here are the toilets that you will be able to use.