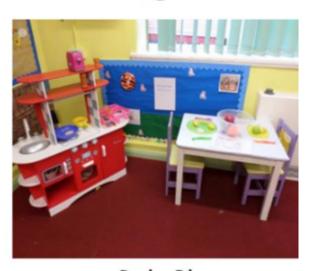

## During the week you will do lots of fun activities.

Have fun building

PE

Dinosaurs

Role Play

Paint pictures

Reading books

You will need a pair of wellies to keep in school.