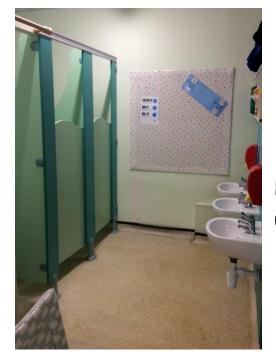

## **Nursery Induction Pack**

This is where you will hang up your coat.

You will have your very own tray.

Here are the toilets that you will be able to use.