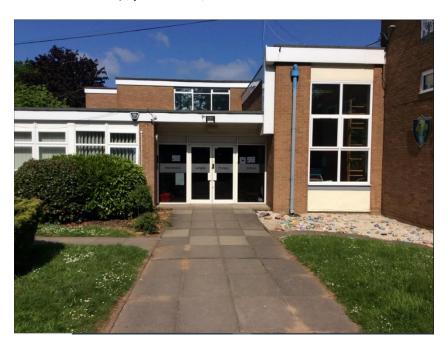

## Main school entrance

Nursery entrance

Morning sessions begin at 9:00am - 12:00pm session. The afternoon session is from 12.30pm - 3.30pm.

30-hour place are from 9:00am - 3.00pm.